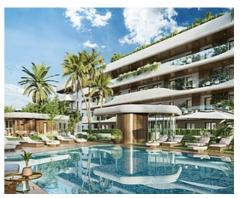

## Contemporary apartments in Marbella

**Location: Marbella Price: 630,000 € - 1,525,000 €** 

This new development is strategically located in the heart of San Pedro ensuring that everything you need is just a few steps away. From supermarkets, stores to pharmacies and medical services, as well as one of the best tennis and paddle tennis clubs in the area, golf courses, restaurants and beach clubs. The apartments will be built with top materials and qualities throughout, open plan living areas illuminated.

The communal areas are no less impressive, immerse yourself in state-of-the-art facilities such as a dedicated coworking space for the modern professional, EV charging points for the environmentally conscious, indoor heated swimming pool and a fully equipped gym and spa. The complex will be completely gated, with security entrance and control gate.