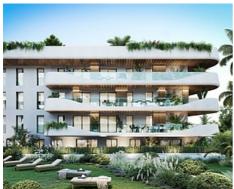

## Contemporary apartments in Marbella

**Location: Marbella Price: 630,000 € - 1,525,000 €** 

This new development is strategically located in the heart of San Pedro ensuring that everything you need is just a few steps away. From supermarkets, stores to pharmacies and medical services, as well as one of the best tennis and paddle tennis clubs in the area, golf courses, restaurants and beach clubs. The apartments will be built with top materials and qualities throughout, open plan living areas illuminated.

Ranging from 2 to 4 bedrooms, apartments and penthouses, with spacious interiors of up to 195 m2 and fabulous terraces of up to 189 m2, each apartment is a testament to contemporary design and elegance. All the properties will have at least one parking space and store room included in the price and all the apartments are personalizables according to the buyer's taste.